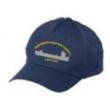

This year, Nick and Sharon worked with the shirt and cap designer to customize the ship logo for our shirts and ball caps. Port & Co 5-panel twill ball cap (Navy blue) with adjustable band in the back are \$17 each.