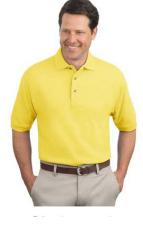

Mens/Ladies shirts are yellow (not sure the exact shade-see samples below), same design as previous years. Wrinkle & shrink resistant, 65/35 polyester/cotton pique:

All sizes: \$25