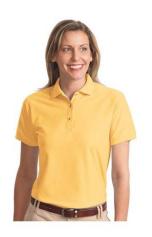

Mens/Ladies shirts are yellow (not sure the exact shade-see samples below), same design as previous years. Wrinkle & shrink resistant, 65/35 polyester/cotton pique:

All sizes: \$25